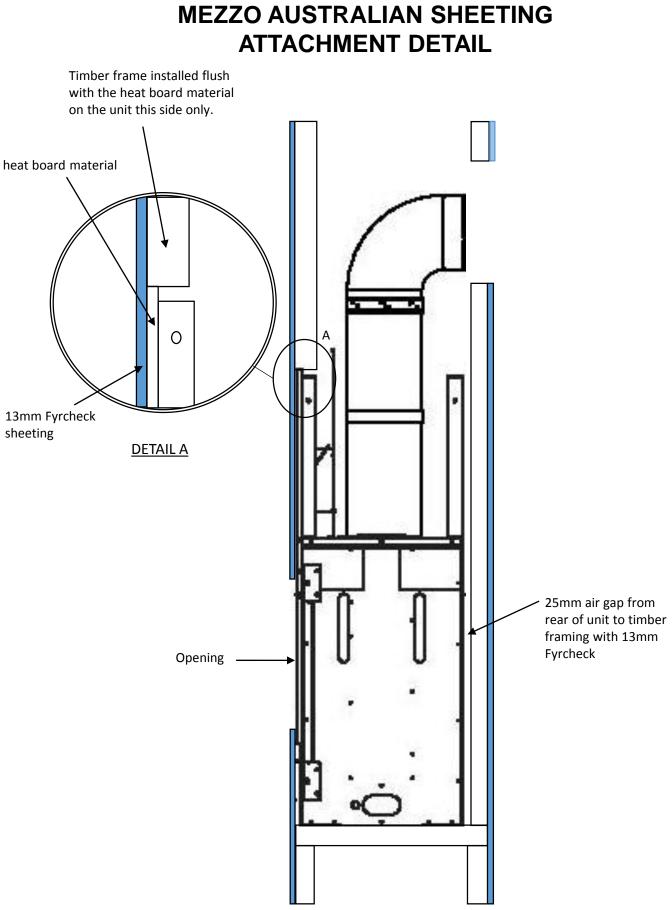

#### **IMPORTANT:**

- Wall lining is to be fixed to timber frame only
- At no point is the wall lining to be screwed or liquid glued to the unit. We recommend flexible heat rated silicon be used (Selleys 401) as per diagram
- The unit must be able to expand and contract independently to the frame and wall lining, otherwise cracking will occur.
- Unit and heat board is to finish flush with front of timber frame so that 13mm wall lining can be correctly finished
- If the fyrcheck sheeting is to be fixed to the heat board, <u>Selleys 401 silicone</u> must be used to allow for expansion.

# MEZZO SEE-THROUGH AUSTRALIAN SHEETING ATTACHMENT DETAIL