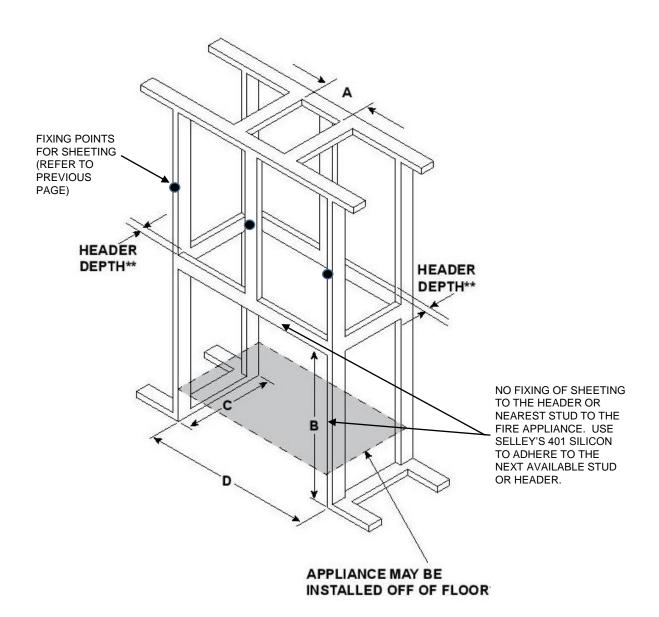

#### APPLIANCE MAY BE INSTALLED OFF OF FLOOR

| MEZZO FRAMING DIMENSIONS |                  |                    |                   |                   |  |  |
|--------------------------|------------------|--------------------|-------------------|-------------------|--|--|
| Variant                  | Vent opening (A) | Opening height (B) | Opening depth (C) | Opening width (D) |  |  |
| MEZZO-1000-AU            | 254              | 1085               | 477               | 1275              |  |  |
| MEZZO-1300-AU            | 254              | 1085               | 477               | 1580              |  |  |
| MEZZO-1600-AU            | 254              | 1237               | 478               | 1885              |  |  |

### NOTE: ADD 712mm TO "D" MEASUREMENT WHEN USING ONE OR TWO HEATZONES