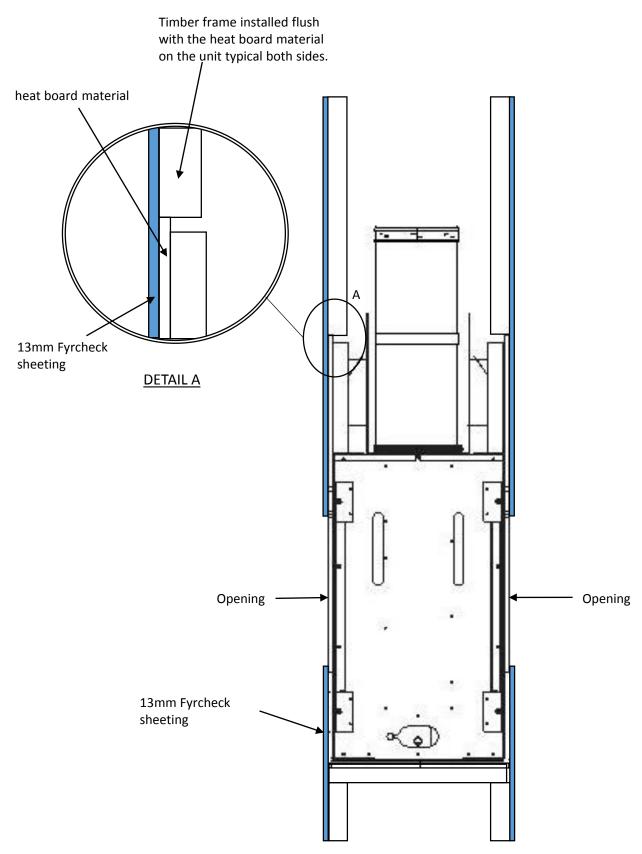

| 1885              |  |  |

### NOTE: ADD 712mm TO "D" MEASUREMENT WHEN USING ONE OR TWO HEATZONES

## MEZZO SEE THROUGH AUSTRALIAN FRAMING DIMENSIONS



| MEZZO SEE THROUGH FRAMING DIMENSIONS |                  |                    |                   |                   |  |  |
|--------------------------------------|------------------|--------------------|-------------------|-------------------|--|--|
| Variant                              | Vent opening (A) | Opening height (B) | Opening depth (C) | Opening width (D) |  |  |
| MEZZO-1300ST-AU                      | 254              | 1085               | 464               | 1580              |  |  |

## NOTE: ADD 712mm TO "D" MEASUREMENT WHEN USING ONE OR TWO HEATZONES

# MEZZO SEE-THROUGH AUSTRALIAN SHEETING ATTACHMENT DETAIL