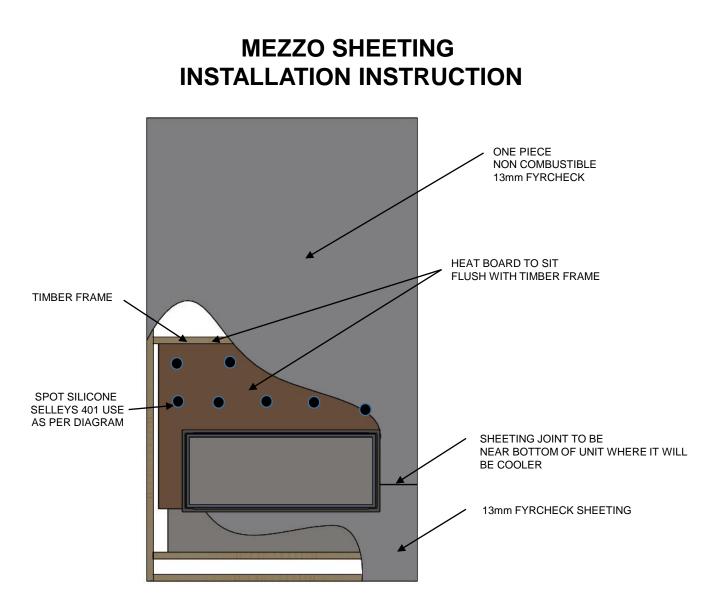

#### **IMPORTANT:**

- Wall lining is to be fixed to timber frame only
- At no point is the wall lining to be screwed or liquid glued to the unit. We recommend flexible heat rated silicon be used (Selleys 401) as per diagram
- The unit must be able to expand and contract independently to the frame and wall lining, otherwise cracking will occur.
- Unit and heat board is to finish flush with front of timber frame so that 13mm wall lining can be correctly finished
- If the fyrcheck sheeting is to be fixed to the heat board, <u>Selleys 401 silicone</u> must be used to allow for expansion.