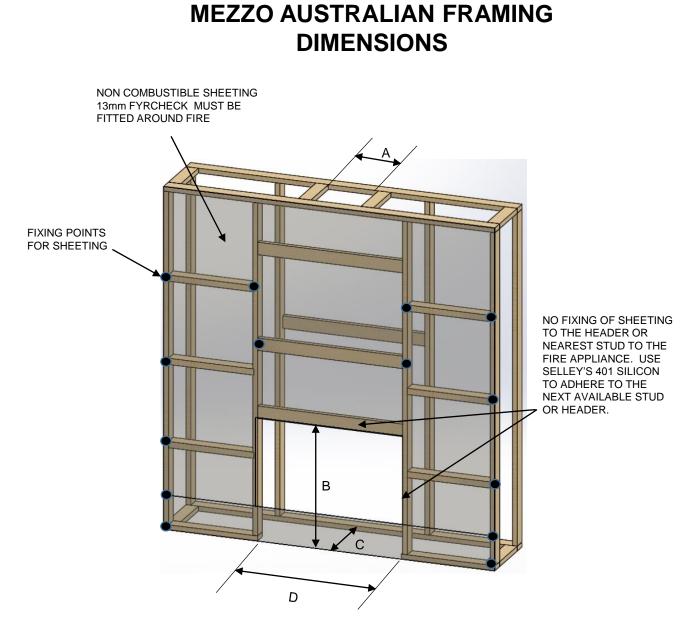

#### **IMPORTANT:**

- Wall lining is to be fixed to timber frame only
- At no point is the wall lining to be screwed or liquid glued to the unit. We recommend flexible heat rated silicon be used (Selleys 401) as per diagram
- The unit must be able to expand and contract independently to the frame and wall lining, otherwise cracking will occur.
- Unit and heat board is to finish flush with front of timber frame so that 13mm wall lining can be correctly finished
- If the fyrcheck sheeting is to be fixed to the heat board, <u>Selleys 401 silicone</u> must be used to allow for expansion.

#### APPLIANCE MAY BE INSTALLED OFF OF FLOOR

| MEZZO FRAMING DIMENSIONS |                  |                    |                   |                   |  |  |
|--------------------------|------------------|--------------------|-------------------|-------------------|--|--|
| Variant                  | Vent opening (A) | Opening height (B) | Opening depth (C) | Opening width (D) |  |  |
| MEZZO-1000-AU            | 254              | 1085               | 477               | 1275              |  |  |
| MEZZO-1300-AU            | 254              | 1085               | 477               | 1580              |  |  |
| MEZZO-1600-AU            | 254              | 1237               | 478               | 1885              |  |  |