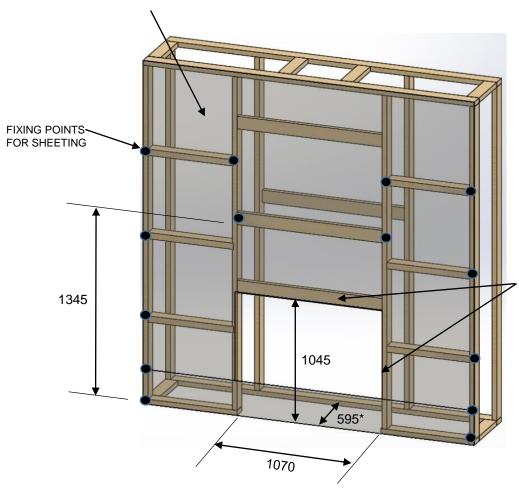

## FRAMING SIZE 6X CLEAN FACE

NON COMBUSTIBLE SHEETING 13mm FYRCHECK MUST BE FITTED AROUND FIRE

NO FIXING OF SHEETING TO THE HEADER OR NEAREST STUD TO THE FIRE APPLIANCE. USE SELLEY'S 401 SILICON TO ADHERE TO THE NEXT AVAILABLE STUD OR HEADER.

## \* WHEN USING CLEAN FACE FRONT ONLY

NOTE: DO NOT CUT SHEETING TO THE OPENING SIZE (1045x1070) THERE IS AN OVERLAP REQUIRED

32mm X 20mm ANGLE (PAINTED BLACK) TO BE ATTACHED TO THE FRAME OF THE FIREPLACE ADJACENT TO THE OPENING FOR GLASS FRONT. 20mm LEG OF ANGLE TO BE FIXED TO FIRE. TOP OF THE ANGLE TO ALIGN WITH LOUVRE ON TOP OF THE FIRE.

IF THE FRAME DEPTH IS NOT INCREASED WHEN USING CLEAN FACE FRONT, IT WILL PROTRUDE BY 20-30MM INTO THE ROOM.