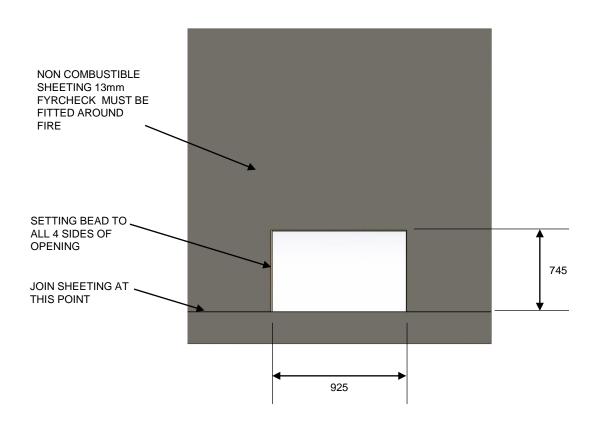

## FRAMING SIZE 6X CLEAN FACE

NON COMBUSTIBLE SHEETING 13mm FYRCHECK MUST BE FITTED AROUND FIRE

NO FIXING OF SHEETING TO THE HEADER OR NEAREST STUD TO THE FIRE APPLIANCE. USE SELLEY'S 401 SILICON TO ADHERE TO THE NEXT AVAILABLE STUD OR HEADER.

## \* WHEN USING CLEAN FACE FRONT ONLY

NOTE: DO NOT CUT SHEETING TO THE OPENING SIZE (1045x1070) THERE IS AN OVERLAP REQUIRED

32mm X 20mm ANGLE (PAINTED BLACK) TO BE ATTACHED TO THE FRAME OF THE FIREPLACE ADJACENT TO THE OPENING FOR GLASS FRONT. 20mm LEG OF ANGLE TO BE FIXED TO FIRE. TOP OF THE ANGLE TO ALIGN WITH LOUVRE ON TOP OF THE FIRE.

## 6X CLEAN FACE NON COMBUSTIBLE SHEETING