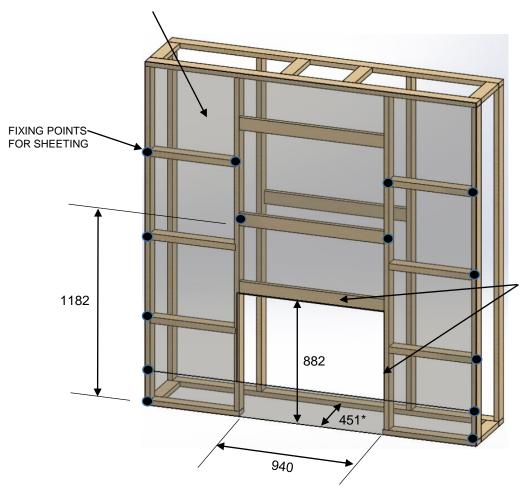

## FRAMING SIZE 5X CLEAN FACE

NON COMBUSTIBLE SHEETING 13mm FYRCHECK MUST BE FITTED AROUND FIRE

NO FIXING OF SHEETING TO THE HEADER OR NEAREST STUD TO THE FIRE APPLIANCE. USE SELLEY'S 401 SILICON TO ADHERE TO THE NEXT AVAILABLE STUD OR HEADER.

\* WHEN USING CLEAN FACE FRONT ONLY

NOTE: DO NOT CUT SHEETING TO THE OPENING SIZE (882x940) THERE IS AN OVERLAP REQUIRED

32mm X 20mm ANGLE (PAINTED BLACK) TO BE ATTACHED TO THE FRAME OF THE FIREPLACE ADJACENT TO THE OPENING FOR GLASS FRONT. 20mm LEG OF ANGLE TO BE FIXED TO FIRE. TOP OF THE ANGLE TO ALIGN WITH LOUVRE ON TOP OF THE FIRE.