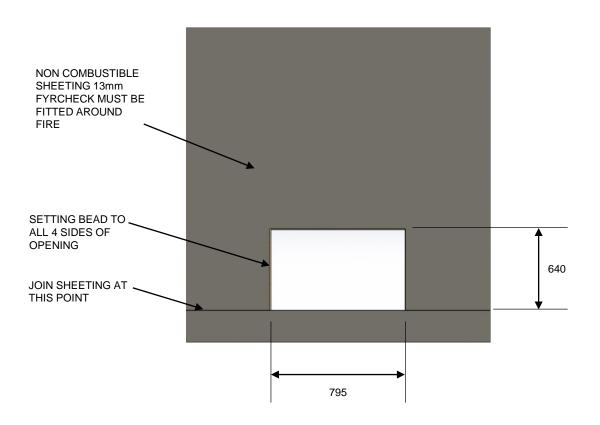

## FRAMING SIZE 5X CLEAN FACE

NON COMBUSTIBLE SHEETING 13mm FYRCHECK MUST BE FITTED AROUND FIRE

NO FIXING OF SHEETING TO THE HEADER OR NEAREST STUD TO THE FIRE APPLIANCE. USE SELLEY'S 401 SILICON TO ADHERE TO THE NEXT AVAILABLE STUD OR HEADER.

\* WHEN USING CLEAN FACE FRONT ONLY

NOTE: DO NOT CUT SHEETING TO THE OPENING SIZE (882x940) THERE IS AN OVERLAP REQUIRED

32mm X 20mm ANGLE (PAINTED BLACK) TO BE ATTACHED TO THE FRAME OF THE FIREPLACE ADJACENT TO THE OPENING FOR GLASS FRONT. 20mm LEG OF ANGLE TO BE FIXED TO FIRE. TOP OF THE ANGLE TO ALIGN WITH LOUVRE ON TOP OF THE FIRE.