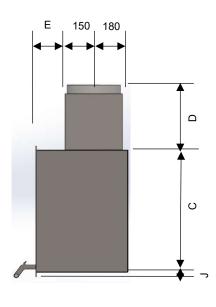

## CONTRACTOR 1000 AND 1200 DIMENSIONS

| MODEL | MEASUREMENT |     |     |     |     |      |       |     |     |    | FLUE<br>SIZE |
|-------|-------------|-----|-----|-----|-----|------|-------|-----|-----|----|--------------|
|       | А           | В   | С   | D   | E   | F    | G     | Н   | I   | J  | DIA.         |
| 1000  | 1000        | 475 | 710 | 240 | 148 | 1045 | 522.5 | 750 | 700 | 23 | 254          |
| 1200  | 1200        | 475 | 710 | 325 | 148 | 1248 | 622.5 | 776 | 726 | 25 | 279.4        |