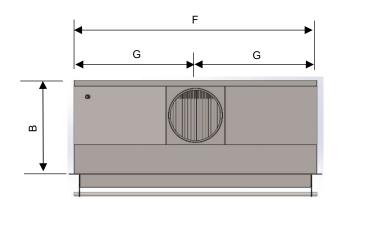

## CONTRACTOR 1000 AND 1200 DIMENSIONS

| MODEL | MEASUREMENT |     |     |     |     |      |       |     |     |    | FLUE<br>SIZE |
|-------|-------------|-----|-----|-----|-----|------|-------|-----|-----|----|--------------|
|       | А           | В   | С   | D   | E   | F    | G     | Н   | I   | J  | DIA.         |
| 1000  | 1000        | 475 | 710 | 240 | 148 | 1045 | 522.5 | 750 | 700 | 23 | 254          |
| 1200  | 1200        | 475 | 710 | 325 | 148 | 1248 | 622.5 | 776 | 726 | 25 | 279.4        |