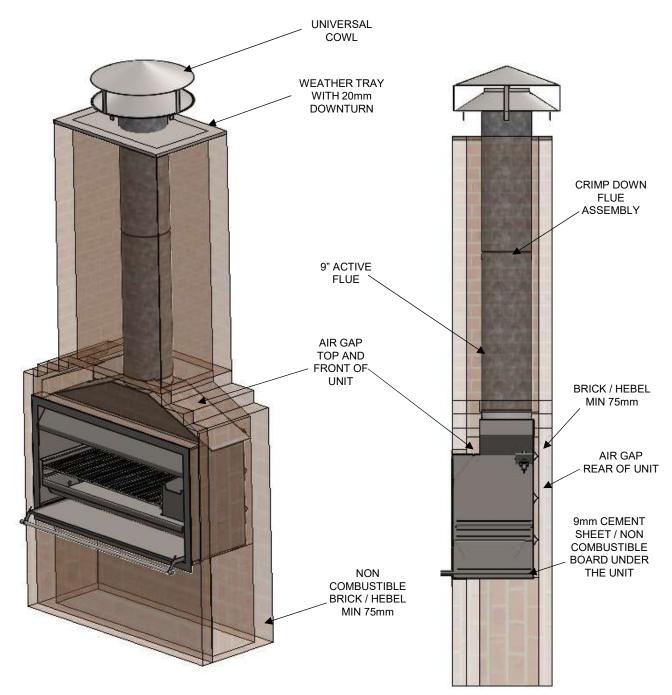

OVEN GLOBE
- 2. WIRING
- 3. 12v a.c. OUTPUT TRANSFORMER

### WIRING DIAGRAM





### **CONTRACTOR 1000 AND 1200 LIGHT FITTING INSTRUCTION**



REMOVE ALL WASHERS AND NUT FROM THE WIRING. THEN ATTACH THE BULB TO THE LIGHT FITTING.



ATTACH THE SMALLER ROUND NUT AND ONE 50mm WASHER ONLY.PUSH THROUGH THE HOLE ON THE LIGHT PLATE ADJUST THE NUT AND WASHER PLACEMENT FOR BEST FIT.



PUSH THE LIGHT FITTING THROUGH THE HOLE ON THE OUTER BOX AND INTO THE GAP BETWEEN THE PLATE AND OUTER BOX.



ATTACH ANOTHER 50mm WASHER. ON THE OTHER SIDE OF THE LIGHT PLATE AND USE THE LONGER NUT TO HOLD IN PLACE, THE END OF THE NUT SHOULD BE FLUSH WITH THE END OF THE LIGHT FITTING.



CONNECT 2x WHITE WIRES ON THE WIRING TO THE TRANSFORMER AND THE LIGHT WILL BE READY FOR USE



### **CONTRACTOR 1000 AND 1200**





# **CONTRACTOR 1000 AND 1200**

### **ALTERNATIVE BRICK CHIMNEY TERMINATION**