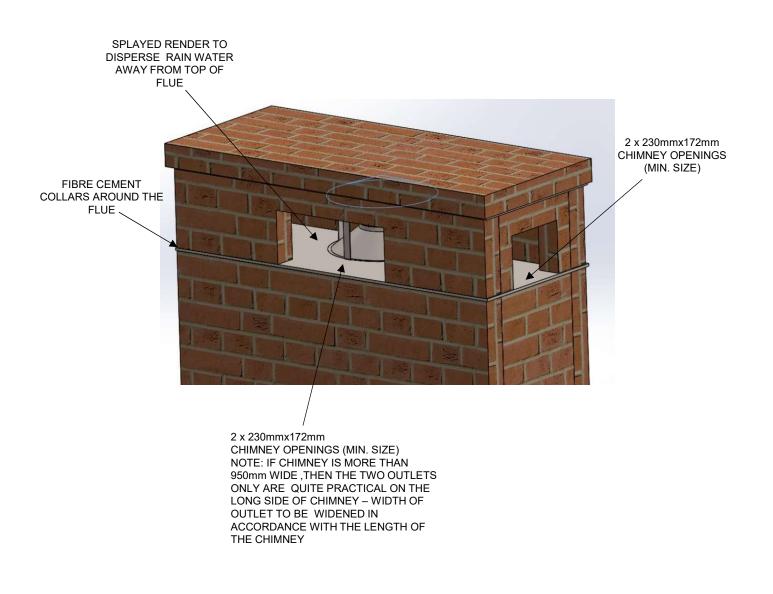

## **CONTRACTOR 1000 AND 1200 LIGHT FITTING INSTRUCTION**



REMOVE ALL WASHERS AND NUT FROM THE WIRING. THEN ATTACH THE BULB TO THE LIGHT FITTING.



ATTACH THE SMALLER ROUND NUT AND ONE 50mm WASHER ONLY.PUSH THROUGH THE HOLE ON THE LIGHT PLATE ADJUST THE NUT AND WASHER PLACEMENT FOR BEST FIT.



PUSH THE LIGHT FITTING THROUGH THE HOLE ON THE OUTER BOX AND INTO THE GAP BETWEEN THE PLATE AND OUTER BOX.



ATTACH ANOTHER 50mm WASHER. ON THE OTHER SIDE OF THE LIGHT PLATE AND USE THE LONGER NUT TO HOLD IN PLACE, THE END OF THE NUT SHOULD BE FLUSH WITH THE END OF THE LIGHT FITTING.



CONNECT 2x WHITE WIRES ON THE WIRING TO THE TRANSFORMER AND THE LIGHT WILL BE READY FOR USE



### **CONTRACTOR 1000 AND 1200**





# **CONTRACTOR 1000 AND 1200**

### **ALTERNATIVE BRICK CHIMNEY TERMINATION**