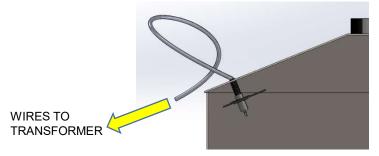

CONNECT 2x WHITE WIRES ON THE WIRING TO THE TRANSFORMER AND THE LIGHT WILL BE READY FOR USE