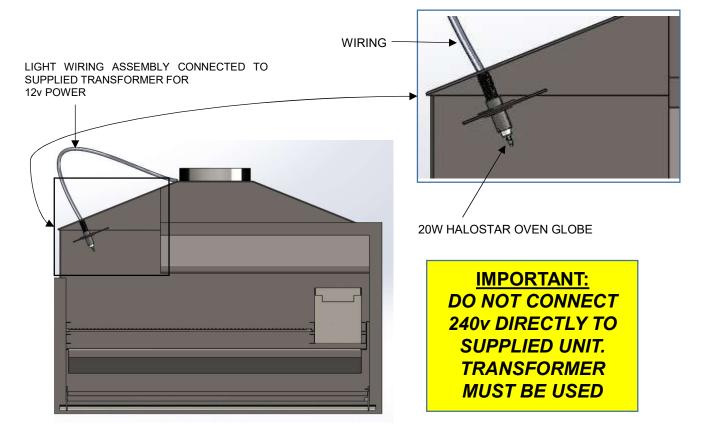

## **CONTRACTOR 1000 AND 1200 LIGHT FITTING INSTRUCTION**

### LIGHT ASSEMBLY KIT SUPPLIED:

- 1. 20W HALOSTAR OVEN GLOBE
- 2. WIRING
- 3. 12v a.c. OUTPUT TRANSFORMER

### **CONTRACTOR 1000 AND 1200 LIGHT FITTING INSTRUCTION**

REMOVE ALL WASHERS AND NUT FROM THE WIRING. THEN ATTACH THE BULB TO THE LIGHT FITTING.

ATTACH THE SMALLER ROUND NUT AND ONE 50mm WASHER ONLY.PUSH THROUGH THE HOLE ON THE LIGHT PLATE ADJUST THE NUT AND WASHER PLACEMENT FOR BEST FIT.

PUSH THE LIGHT FITTING THROUGH THE HOLE ON THE OUTER BOX AND INTO THE GAP BETWEEN THE PLATE AND OUTER BOX.

ATTACH ANOTHER 50mm WASHER. ON THE OTHER SIDE OF THE LIGHT PLATE AND USE THE LONGER NUT TO HOLD IN PLACE, THE END OF THE NUT SHOULD BE FLUSH WITH THE END OF THE LIGHT FITTING.

CONNECT 2x WHITE WIRES ON THE WIRING TO THE TRANSFORMER AND THE LIGHT WILL BE READY FOR USE