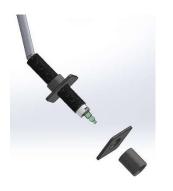

### **CONTRACTOR 1000 AND 1200 LIGHT FITTING INSTRUCTION**

REMOVE ALL WASHERS AND NUT FROM THE WIRING. THEN ATTACH THE BULB TO THE LIGHT FITTING.

ATTACH THE SMALLER ROUND NUT AND ONE 50mm WASHER ONLY.PUSH THROUGH THE HOLE ON THE LIGHT PLATE ADJUST THE NUT AND WASHER PLACEMENT FOR BEST FIT.

PUSH THE LIGHT FITTING THROUGH THE HOLE ON THE OUTER BOX AND INTO THE GAP BETWEEN THE PLATE AND OUTER BOX.

ATTACH ANOTHER 50mm WASHER. ON THE OTHER SIDE OF THE LIGHT PLATE AND USE THE LONGER NUT TO HOLD IN PLACE, THE END OF THE NUT SHOULD BE FLUSH WITH THE END OF THE LIGHT FITTING.