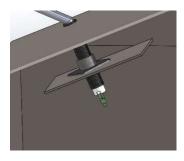

PUSH THE LIGHT FITTING THROUGH THE HOLE ON THE OUTER BOX AND INTO THE GAP BETWEEN THE PLATE AND OUTER BOX.

ATTACH ANOTHER 50mm WASHER. ON THE OTHER SIDE OF THE LIGHT PLATE AND USE THE LONGER NUT TO HOLD IN PLACE, THE END OF THE NUT SHOULD BE FLUSH WITH THE END OF THE LIGHT FITTING.