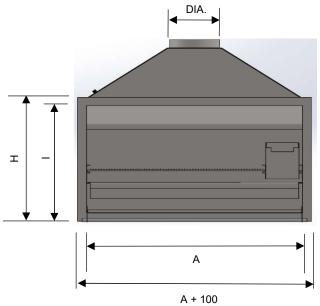

## CONTRACTOR 1000 AND 1200 DIMENSIONS

| MODEL | MEASUREMENT |     |     |     |     |      |       |     |     |    | FLUE<br>SIZE |
|-------|-------------|-----|-----|-----|-----|------|-------|-----|-----|----|--------------|
|       | А           | В   | С   | D   | E   | F    | G     | Н   | I   | J  | DIA.         |
| 1000  | 1000        | 475 | 710 | 240 | 148 | 1045 | 522.5 | 750 | 700 | 23 | 254          |
| 1200  | 1200        | 475 | 710 | 325 | 148 | 1248 | 622.5 | 776 | 726 | 25 | 279.4        |