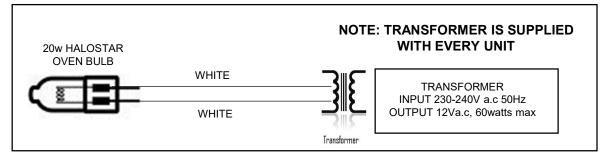

### LIGHT ASSEMBLY KIT SUPPLIED:

- 1. 20W HALOSTAR OVEN GLOBE
- 2. WIRING
- 3. 12v a.c. OUTPUT TRANSFORMER

### WIRING DIAGRAM

CONNECT 2x WHITE WIRES ON THE WIRING TO THE TRANSFORMER AND THE LIGHT WILL BE READY FOR USE