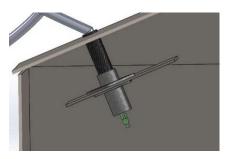

PUSH THE LIGHT FITTING THROUGH THE HOLE ON THE OUTER BOX AND INTO THE GAP BETWEEN THE PLATE AND OUTER BOX.

ATTACH ANOTHER 50mm WASHER. ON THE OTHER SIDE OF THE LIGHT PLATE AND USE THE LONGER NUT TO HOLD IN PLACE, THE END OF THE NUT SHOULD BE FLUSH WITH THE END OF THE LIGHT FITTING.