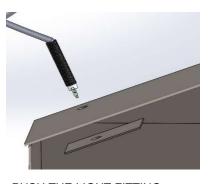

### **CONTRACTOR 1000 AND 1200 LIGHT FITTING INSTRUCTION**

REMOVE ALL WASHERS AND NUT FROM THE WIRING. THEN ATTACH THE BULB TO THE LIGHT FITTING.

ATTACH THE SMALLER ROUND NUT AND ONE 50mm WASHER ONLY.PUSH THROUGH THE HOLE ON THE LIGHT PLATE ADJUST THE NUT AND WASHER PLACEMENT FOR BEST FIT.